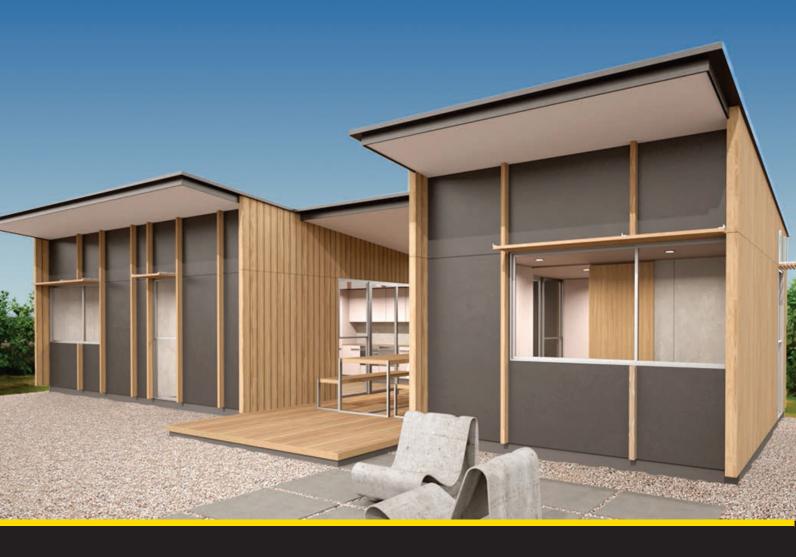

## Slim Jim Compact Homes

You've probably met Slim Jim before. He's the outdoorsy type who loves to bring the outside to the inside. He loves nature, the birds chirping, and the world outside of his four walls. SLIM JIM's footprint doesn't change, but he can still offer up a host of fully functional design options that are perfect for rental and holiday accommodations. As with all of our SLIM designs, the creation of division is the key to ensuring privacy and maintaining some natural separation. SLIM JIM is bold, clean, and contemporary - the perfect style for all early or established areas. Sustainable materials have been carefully selected in order to blend harmoniously into any natural landscape. For even more flexibility, SLIM JIM comes with the option of enclosing the breezeway between the two living areas, adding an extra 15 m2 of natural living space

Because of our focus on simplicity and living essentials, our homes have a spacious feel and an efficient, minimalist interior.

The striking lines and bold proportions of the facades create a light-filled, spacious interior that you'll be proud to call home.