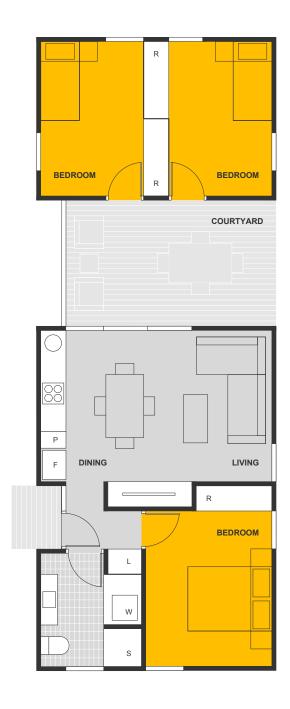

## Slim Jim Compact Homes

You've probably met Slim Jim before. He's the outdoorsy type who loves to bring the outside to the inside. He loves nature, the birds chirping, and the world outside of his four walls. SLIM JIM's footprint doesn't change, but he can still offer up a host of fully functional design options that are perfect for rental and holiday accommodations. As with all of our SLIM designs, the creation of division is the key to ensuring privacy and maintaining some natural separation. SLIM JIM is bold, clean, and contemporary - the perfect style for all early or established areas. Sustainable materials have been carefully selected in order to blend harmoniously into any natural landscape. For even more flexibility, SLIM JIM comes with the option of enclosing the breezeway between the two living areas, adding an extra 15 m2 of natural living space

We are leading the new worldwide movement towards smaller homes and more earth-friendly lifestyles.

Slim Jim 1.1

Slim Jim 1.2

Slim Jim 1.3

08 9468 0023 sales@formhomes.com.au www.formhomes.com.au