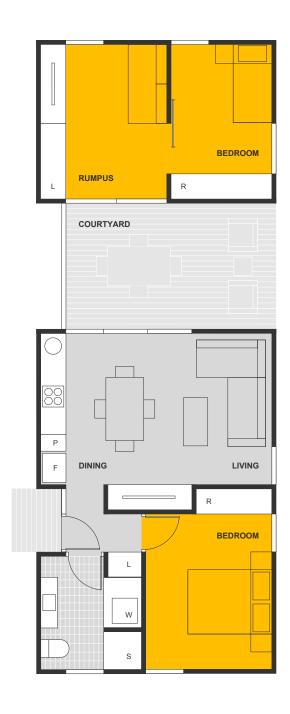

## Slim Jim Compact Homes

You've probably met Slim Jim before. He's the outdoorsy type who loves to bring the outside to the inside. He loves nature, the birds chirping, and the world outside of his four walls. SLIM JIM's footprint doesn't change, but he can still offer up a host of fully functional design options that are perfect for rental and holiday accommodations. As with all of our SLIM designs, the creation of division is the key to ensuring privacy and maintaining some natural separation. SLIM JIM is bold, clean, and contemporary - the perfect style for all early or established areas. Sustainable materials have been carefully selected in order to blend harmoniously into any natural landscape. For even more flexibility, SLIM JIM comes with the option of enclosing the breezeway between the two living areas, adding an extra 15 m2 of natural living space