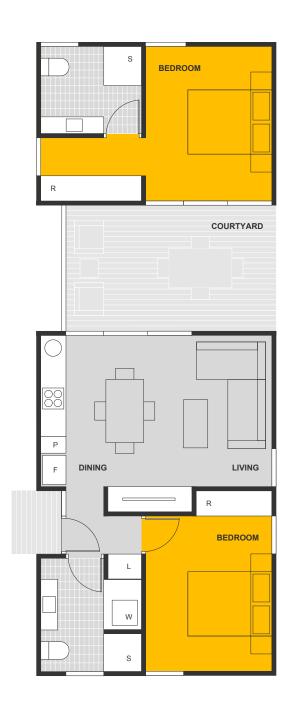

## Slim Jim Compact Homes

You've probably met Slim Jim before. He's the outdoorsy type who loves to bring the outside to the inside. He loves nature, the birds chirping, and the world outside of his four walls. SLIM JIM's footprint doesn't change, but he can still offer up a host of fully functional design options that are perfect for rental and holiday accommodations. As with all of our SLIM designs, the creation of division is the key to ensuring privacy and maintaining some natural separation. SLIM JIM is bold, clean, and contemporary - the perfect style for all early or established areas. Sustainable materials have been carefully selected in order to blend harmoniously into any natural landscape. For even more flexibility, SLIM JIM comes with the option of enclosing the breezeway between the two living areas, adding an extra 15 m2 of natural living space

We are leading the new worldwide movement towards smaller homes and more earth-friendly lifestyles.

Slim Jim 1.1

Slim Jim 1.2

Slim Jim 1.3

08 9468 0023 sales@formhomes.com.au www.formhomes.com.au